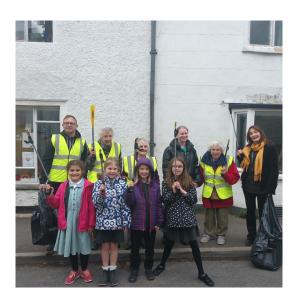

## Sustainability Litter Picking Event

Last week, some pupils from Ruby class joined up with residents from Scarlet House Care Home to litter pick along Castle Street.

They all did really well, bringing back three bags full of discarded rubbish, mostly found in bushes!