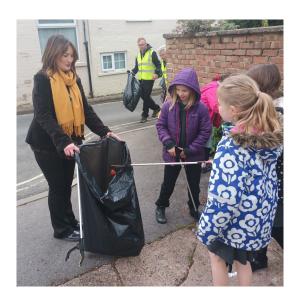

## Sustainability Litter Picking Event

Last week, some pupils from Ruby class joined up with residents from Scarlet House Care Home to litter pick along Castle Street.

They all did really well, bringing back three bags full of discarded rubbish, mostly found in bushes!