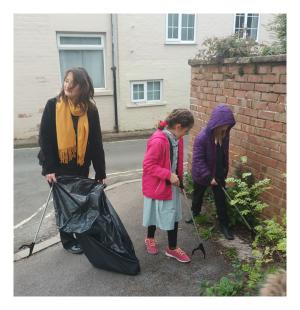

## Sustainability Litter Picking Event

Last week, some pupils from Ruby class joined up with residents from Scarlet House Care Home to litter pick along Castle Street.

They all did really well, bringing back three bags full of discarded rubbish, mostly found in bushes!